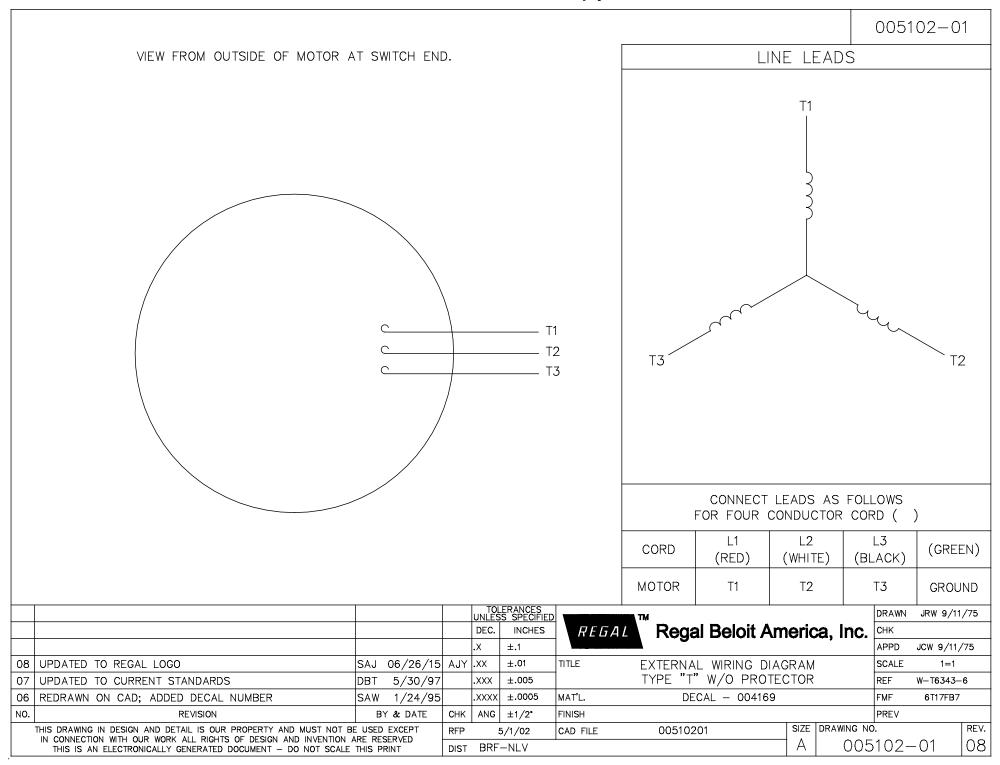

## **Technical Specifications**

| Electrical Type       | Squirrel Cage Induction Run | Starting Method       | Across The Line |
|-----------------------|-----------------------------|-----------------------|-----------------|
| Poles                 | 4                           | Rotation              | Reversible      |
| Resistance Main       | 0 Ohms                      | Mounting              | Rigid Base      |
| Motor Orientation     | Horizontal                  | Drive End Bearing     | Ball            |
| Opp Drive End Bearing | Ball                        | Frame Material        | Rolled Steel    |
| Shaft Type            | Т                           | Assembly/Box Mounting | F1 ONLY         |
| Connection Drawing    | 005102.01                   | Outline Drawing       | 035464-1000     |