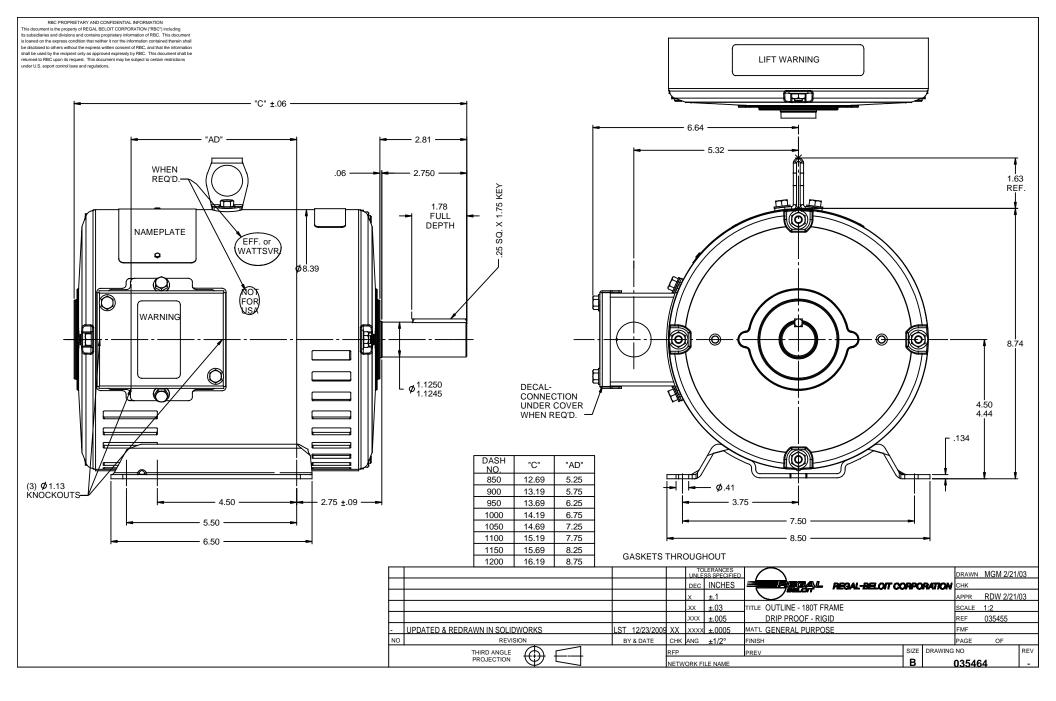

## **Technical Specifications**

| Electrical Type       | Squirrel Cage Induction Run | Starting Method       | Across The Line |
|-----------------------|-----------------------------|-----------------------|-----------------|
| Poles                 | 4                           | Rotation              | Reversible      |
| Resistance Main       | 0 Ohms                      | Mounting              | Rigid Base      |
| Motor Orientation     | Horizontal                  | Drive End Bearing     | Ball            |
| Opp Drive End Bearing | Ball                        | Frame Material        | Rolled Steel    |
| Shaft Type            | Т                           | Assembly/Box Mounting | F1 ONLY         |
| Connection Drawing    | 005102.01                   | Outline Drawing       | 035464-1000     |