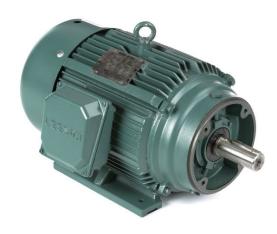

## PRODUCT INFORMATION PACKET

Model No: 171589.00 Catalog No: 171589.00

General Purpose Motor, 20 & 15 HP, 3 Ph, 60 & 50 Hz, 208-230/460 & 190/380 V, 1800 & 1500 RPM,

256TC Frame, TEFC

Regal and Leeson are trademarks of Regal Rexnord Corporation or one of its affiliated companies. ©2023 Regal Rexnord Corporation, All Rights Reserved. MC017097E

## Nameplate Specifications

| 3                      | Output HP                                                                                                             | 20 & 15 Hp                                                                                                                                                                                                                                         |
|------------------------|-----------------------------------------------------------------------------------------------------------------------|----------------------------------------------------------------------------------------------------------------------------------------------------------------------------------------------------------------------------------------------------|
| 14.9 & 11.2 kW         | Voltage                                                                                                               | 208-230/460 & 190/380 V                                                                                                                                                                                                                            |
| 1775 & 1475 rpm        | Service Factor                                                                                                        | 1.15 & 1.15                                                                                                                                                                                                                                        |
| 256TC                  | Enclosure                                                                                                             | Totally Enclosed Fan Cooled                                                                                                                                                                                                                        |
| No Protection          | Efficiency                                                                                                            | 93 & 92.4 %                                                                                                                                                                                                                                        |
| 40 °C                  | Frequency                                                                                                             | 60 & 50 Hz                                                                                                                                                                                                                                         |
| 54-50/25 & 43.5/21.8 A | Power Factor                                                                                                          | 82                                                                                                                                                                                                                                                 |
| Continuous             | Insulation Class                                                                                                      | F                                                                                                                                                                                                                                                  |
| В                      | KVA Code                                                                                                              | G                                                                                                                                                                                                                                                  |
| 6309                   | Opp Drive End Bearing Size                                                                                            | 6308                                                                                                                                                                                                                                               |
| Recognized             | CSA                                                                                                                   | Υ                                                                                                                                                                                                                                                  |
| Υ                      | IP Code                                                                                                               | 43                                                                                                                                                                                                                                                 |
| 1                      |                                                                                                                       |                                                                                                                                                                                                                                                    |
|                        | 14.9 & 11.2 kW  1775 & 1475 rpm  256TC  No Protection  40 °C  54-50/25 & 43.5/21.8 A  Continuous  B  6309  Recognized | 14.9 & 11.2 kW  1775 & 1475 rpm  Service Factor  256TC  Enclosure  No Protection  Efficiency  40 °C  Frequency  54-50/25 & 43.5/21.8 A  Power Factor  Continuous  Insulation Class  B  KVA Code  6309  Opp Drive End Bearing Size  Recognized  CSA |

## **Technical Specifications**

| Electrical Type       | Squirrel Cage Induction Run | Starting Method    | Wye Start Delta Run |
|-----------------------|-----------------------------|--------------------|---------------------|
| Poles                 | 4                           | Rotation           | Reversible          |
| Resistance Main       | .322 Ohms                   | Mounting           | Rigid Base          |
| Motor Orientation     | Horizontal                  | Drive End Bearing  | Ball                |
| Opp Drive End Bearing | Ball                        | Frame Material     | Cast Iron           |
| Shaft Type            | Т                           | Overall Length     | 25.48 in            |
| Shaft Diameter        | 1.625 in                    | Shaft Extension    | 4 in                |
| Assembly/Box Mounting | F1/F2 CAPABLE               |                    |                     |
| Outline Drawing       | SS622044LE                  | Connection Drawing | 00417203            |