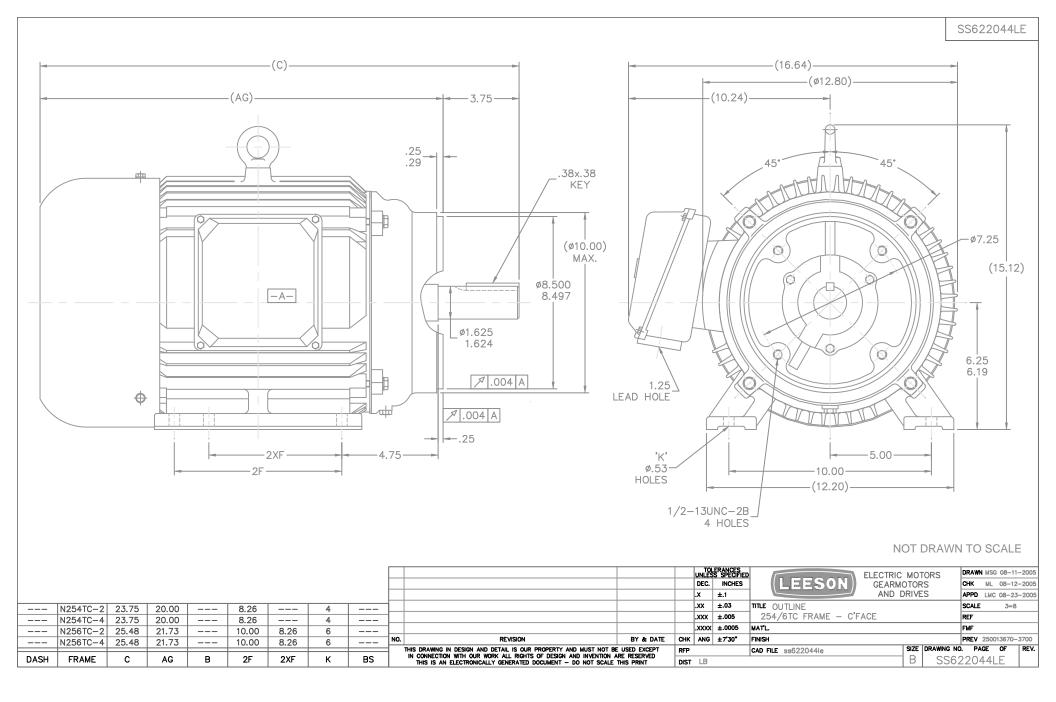

## **Technical Specifications**

| Electrical Type       | Squirrel Cage Induction Run | Starting Method    | Wye Start Delta Run |
|-----------------------|-----------------------------|--------------------|---------------------|
| Poles                 | 4                           | Rotation           | Reversible          |
| Resistance Main       | .322 Ohms                   | Mounting           | Rigid Base          |
| Motor Orientation     | Horizontal                  | Drive End Bearing  | Ball                |
| Opp Drive End Bearing | Ball                        | Frame Material     | Cast Iron           |
| Shaft Type            | Т                           | Overall Length     | 25.48 in            |
| Shaft Diameter        | 1.625 in                    | Shaft Extension    | 4 in                |
| Assembly/Box Mounting | F1/F2 CAPABLE               |                    |                     |
| Outline Drawing       | SS622044LE                  | Connection Drawing | 00417203            |