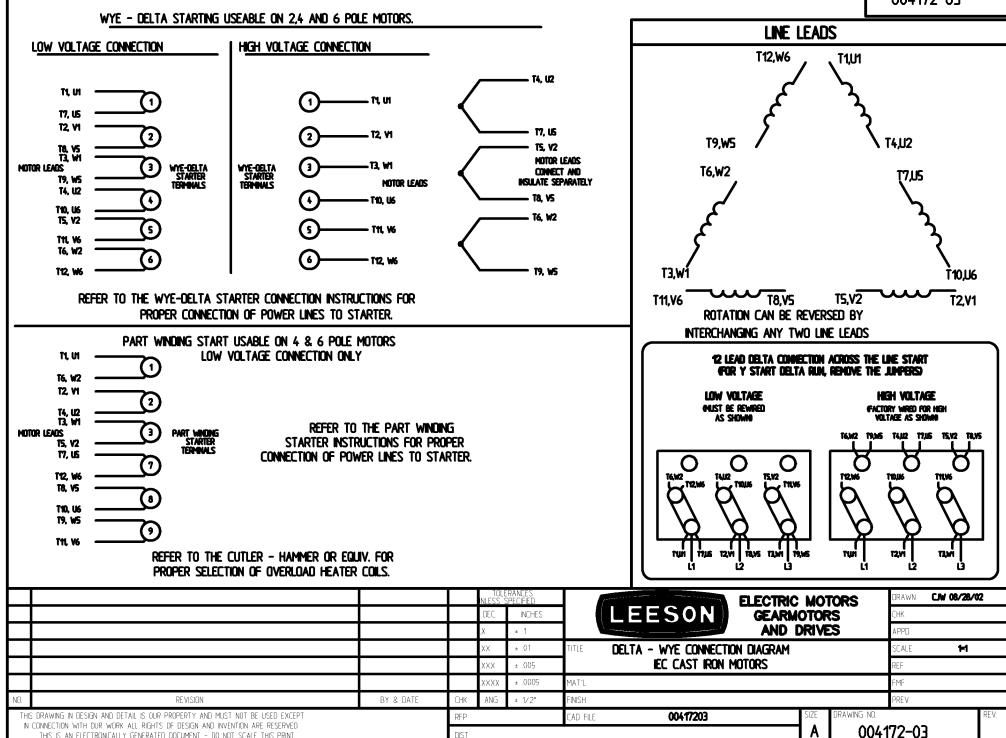

## **Technical Specifications**

| Electrical Type       | Squirrel Cage Induction Run | Starting Method    | Wye Start Delta Run |
|-----------------------|-----------------------------|--------------------|---------------------|
| Poles                 | 4                           | Rotation           | Reversible          |
| Resistance Main       | .322 Ohms                   | Mounting           | Rigid Base          |
| Motor Orientation     | Horizontal                  | Drive End Bearing  | Ball                |
| Opp Drive End Bearing | Ball                        | Frame Material     | Cast Iron           |
| Shaft Type            | Т                           | Overall Length     | 25.48 in            |
| Shaft Diameter        | 1.625 in                    | Shaft Extension    | 4 in                |
| Assembly/Box Mounting | F1/F2 CAPABLE               |                    |                     |
| Outline Drawing       | SS622044LE                  | Connection Drawing | 00417203            |