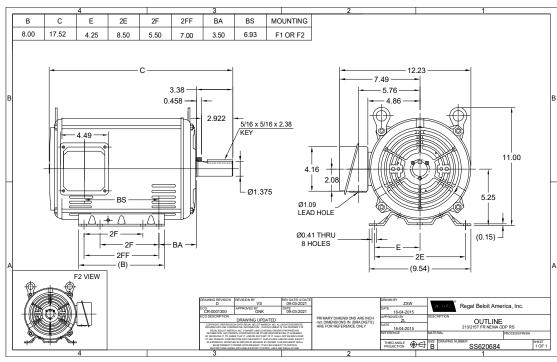

## **Technical Specifications**

| Electrical Type       | Three Phase | Starting Method   | Across The Line |  |
|-----------------------|-------------|-------------------|-----------------|--|
| Poles                 | 6           | Rotation          | Reversible      |  |
| Mounting              | Rigid Base  | Drive End Bearing | Ball            |  |
| Opp Drive End Bearing | Ball        | Frame Material    | Rolled Steel    |  |
| Shaft Type            | Keyed       | Overall Length    | 17.52 in        |  |
| Frame Length          | 11.15 in    | Shaft Diameter    | 1.375 in        |  |
| Shaft Extension       | 3.38 in     |                   |                 |  |
| Connection Drawing    | EE7308      | Outline Drawing   | SS620684        |  |