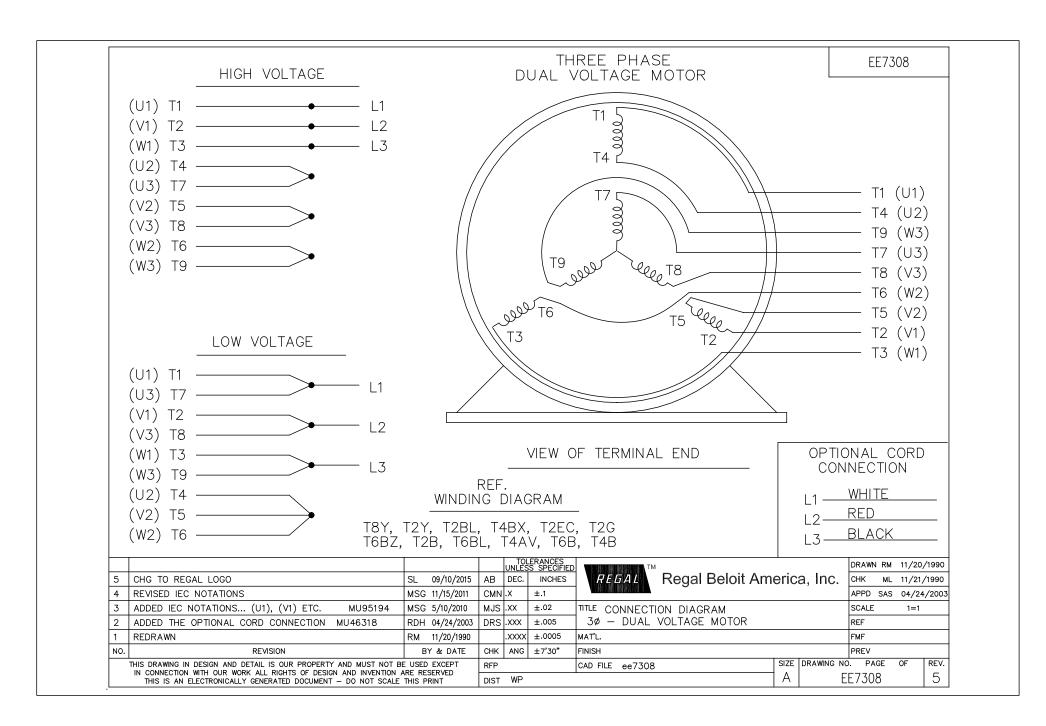

## **Technical Specifications**

| Electrical Type       | Three Phase | Starting Method   | Across The Line |  |
|-----------------------|-------------|-------------------|-----------------|--|
| Poles                 | 6           | Rotation          | Reversible      |  |
| Mounting              | Rigid Base  | Drive End Bearing | Ball            |  |
| Opp Drive End Bearing | Ball        | Frame Material    | Rolled Steel    |  |
| Shaft Type            | Keyed       | Overall Length    | 17.52 in        |  |
| Frame Length          | 11.15 in    | Shaft Diameter    | 1.375 in        |  |
| Shaft Extension       | 3.38 in     |                   |                 |  |
| Connection Drawing    | EE7308      | Outline Drawing   | SS620684        |  |