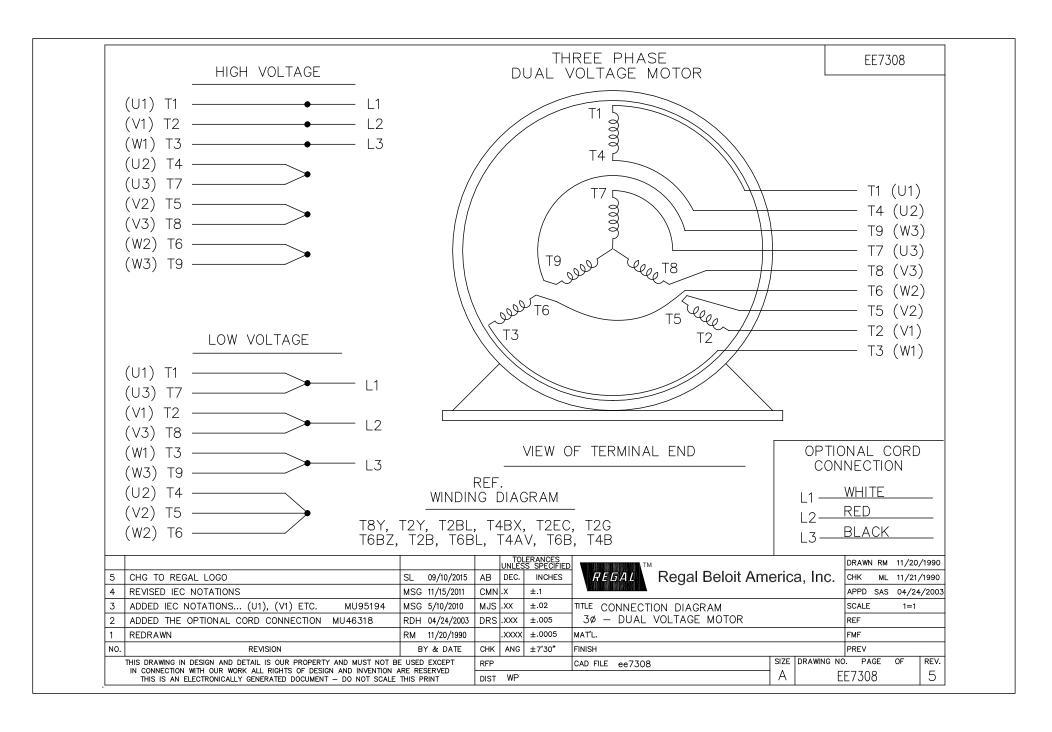

## **Technical Specifications**

| Electrical Type       | Three Phase | Starting Method   | Across The Line |
|-----------------------|-------------|-------------------|-----------------|
| Poles                 | 6           | Rotation          | Reversible      |
| Mounting              | Rigid Base  | Drive End Bearing | Ball            |
| Opp Drive End Bearing | Ball        | Frame Material    | Rolled Steel    |
| Shaft Type            | Т           | Overall Length    | 17.52 in        |
| Frame Length          | 11.15 in    | Shaft Diameter    | 1.375 in        |
| Shaft Extension       | 3.38 in     |                   |                 |
| Connection Drawing    | EE7308      | Outline Drawing   | SS620684        |