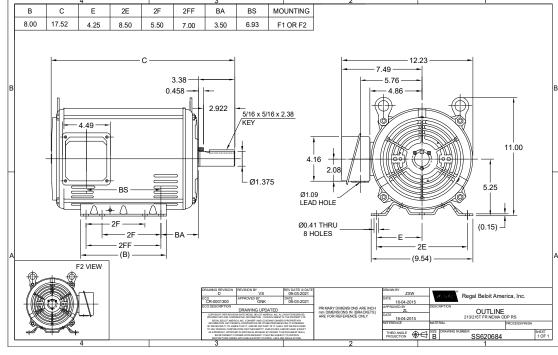

## **Technical Specifications**

| Electrical Type       | Three Phase | Starting Method   | Across The Line |
|-----------------------|-------------|-------------------|-----------------|
| Poles                 | 6           | Rotation          | Reversible      |
| Mounting              | Rigid Base  | Drive End Bearing | Ball            |
| Opp Drive End Bearing | Ball        | Frame Material    | Rolled Steel    |
| Shaft Type            | Т           | Overall Length    | 17.52 in        |
| Frame Length          | 11.15 in    | Shaft Diameter    | 1.375 in        |
| Shaft Extension       | 3.38 in     |                   |                 |
| Connection Drawing    | EE7308      | Outline Drawing   | SS620684        |