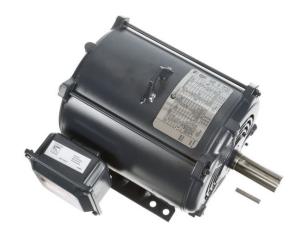

## PRODUCT INFORMATION PACKET

Model No: TO120A
Catalog No: TO120A
5 HP General Purpose Motor, 3 phase, 1800 RPM, 230/460 V, 184T Frame, ODP
General Purpose Motors

Regal and Century are trademarks of Regal Rexnord Corporation or one of its affiliated companies.

## Nameplate Specifications

| Output HP          | 5 Hp       | Output KW           | 3.7 kW          |  |
|--------------------|------------|---------------------|-----------------|--|
| Frequency          | 60 Hz      | Voltage             | 230/460 V       |  |
| Current            | 12.6/6.3 A | Speed               | 1765 rpm        |  |
| Service Factor     | 1.15       | Phase               | 3               |  |
| Duty               | Continuous | Insulation Class    | F               |  |
| Frame              | 184T       | Enclosure           | Open Drip Proof |  |
| Thermal Protection | None       | Ambient Temperature | 40 °C           |  |
| UL                 | Recognized | CSA                 | Υ               |  |
| CE                 | Υ          | Number of Speeds    | 1               |  |
|                    |            |                     |                 |  |

## **Technical Specifications**

| Electrical Type       | POLYPHASE  | Starting Method   | Across The Line |
|-----------------------|------------|-------------------|-----------------|
| Poles                 | 4          | Rotation          | Reversible      |
| Mounting              | Rigid Base | Drive End Bearing | Ball            |
| Opp Drive End Bearing | Ball       | Frame Material    | Rolled Steel    |
| Shaft Type            | Keyed      | Overall Length    | 13.25 in        |
| Shaft Diameter        | 1.125 in   | Shaft Extension   | 2.75 in         |
| Outline Drawing       | SS600198   |                   |                 |