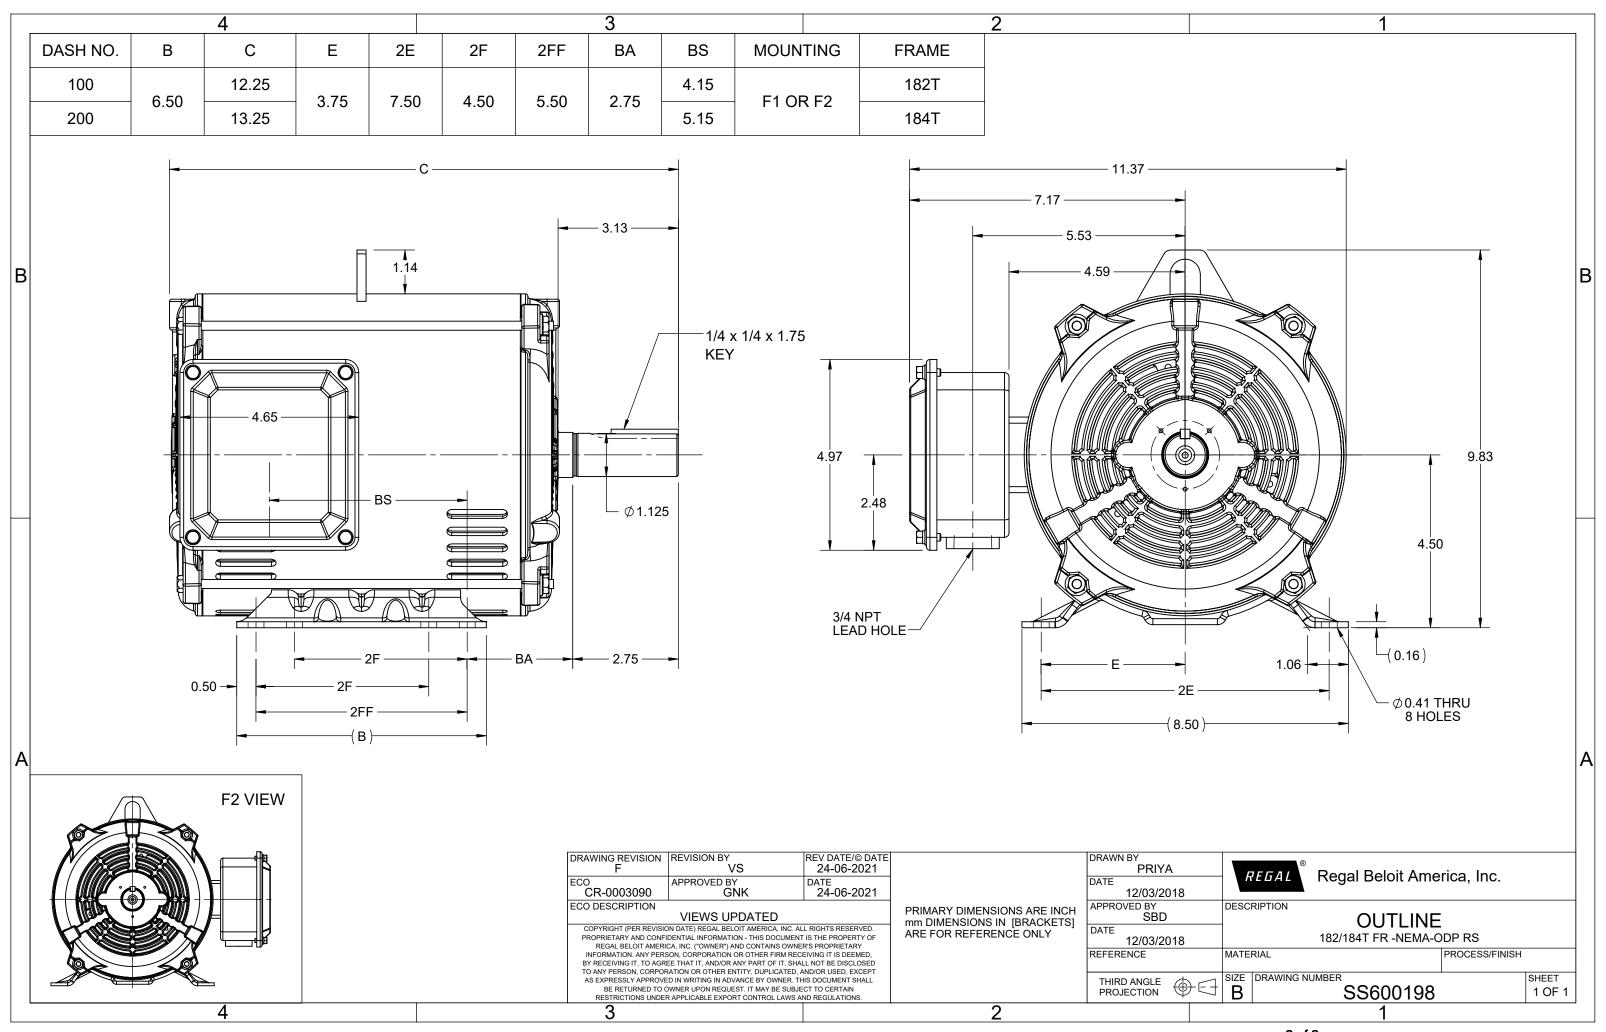

## **Technical Specifications**

| Electrical Type       | POLYPHASE  | Starting Method   | Across The Line |
|-----------------------|------------|-------------------|-----------------|
| Poles                 | 4          | Rotation          | Reversible      |
| Mounting              | Rigid Base | Drive End Bearing | Ball            |
| Opp Drive End Bearing | Ball       | Frame Material    | Rolled Steel    |
| Shaft Type            | Keyed      | Overall Length    | 13.25 in        |
| Shaft Diameter        | 1.125 in   | Shaft Extension   | 2.75 in         |
| Outline Drawing       | SS600198   |                   |                 |