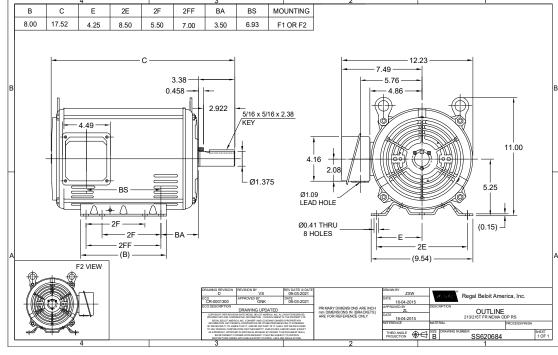

## **Technical Specifications**

| Electrical Type       | Polyphase  | Starting Method   | Across The Line |
|-----------------------|------------|-------------------|-----------------|
| Poles                 | 4          | Rotation          | Reversible      |
| Mounting              | Rigid Base | Drive End Bearing | Ball            |
| Opp Drive End Bearing | Ball       | Frame Material    | Rolled Steel    |
| Shaft Type            | Т          | Overall Length    | 17.25 in        |
| Frame Length          | 11.30 in   | Shaft Diameter    | 1.375 in        |
| Shaft Extension       | 3.38 in    |                   |                 |
| Connection Drawing    | EE7300     | Outline Drawing   | SS620684        |