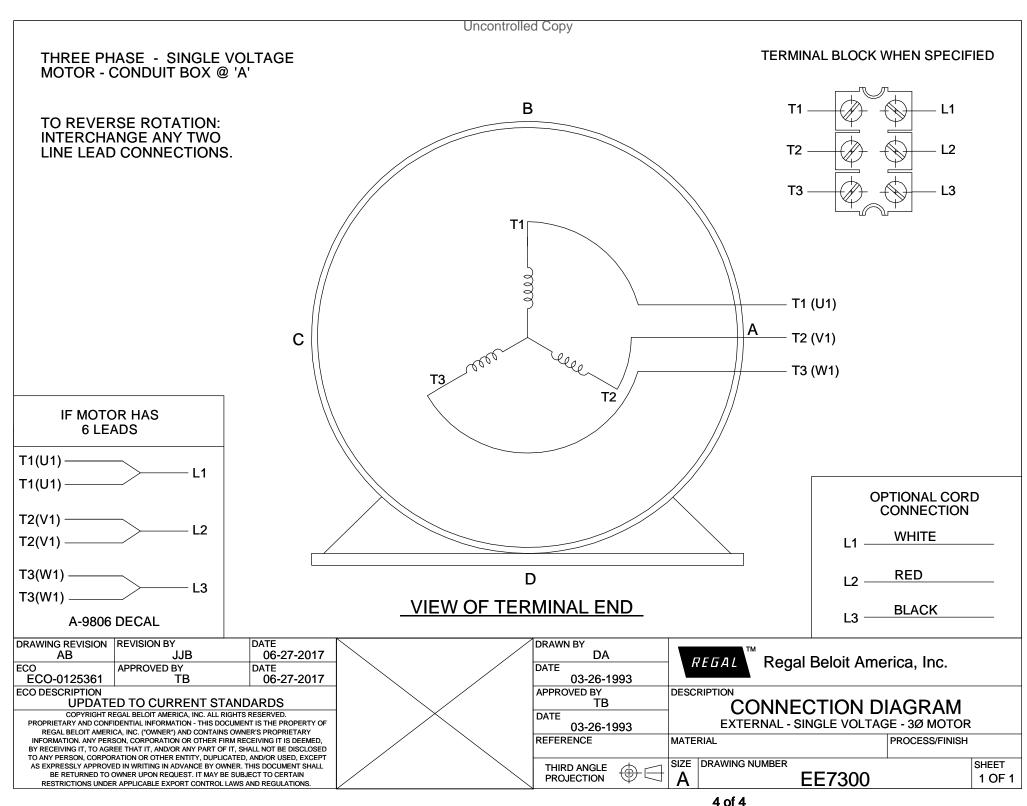

## **Technical Specifications**

| Electrical Type       | Polyphase  | Starting Method   | Across The Line |
|-----------------------|------------|-------------------|-----------------|
| Poles                 | 4          | Rotation          | Reversible      |
| Mounting              | Rigid Base | Drive End Bearing | Ball            |
| Opp Drive End Bearing | Ball       | Frame Material    | Rolled Steel    |
| Shaft Type            | Т          | Overall Length    | 17.25 in        |
| Frame Length          | 11.30 in   | Shaft Diameter    | 1.375 in        |
| Shaft Extension       | 3.38 in    |                   |                 |
| Connection Drawing    | EE7300     | Outline Drawing   | SS620684        |