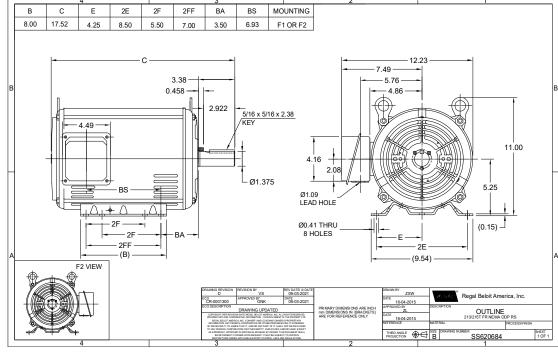

## **Technical Specifications**

| Electrical Type       | POLYPHASE  | Starting Method    | Across The Line |
|-----------------------|------------|--------------------|-----------------|
| Poles                 | 4          | Rotation           | Reversible      |
| Mounting              | Rigid Base | Drive End Bearing  | Ball            |
| Opp Drive End Bearing | Ball       | Frame Material     | Rolled Steel    |
| Shaft Type            | Keyed      | Overall Length     | 17.52 in        |
| Frame Length          | 11.15 in   | Shaft Diameter     | 1.375 in        |
| Shaft Extension       | 3.38 in    |                    |                 |
| Outline Drawing       | SS620684   | Connection Drawing | A-EE7300        |