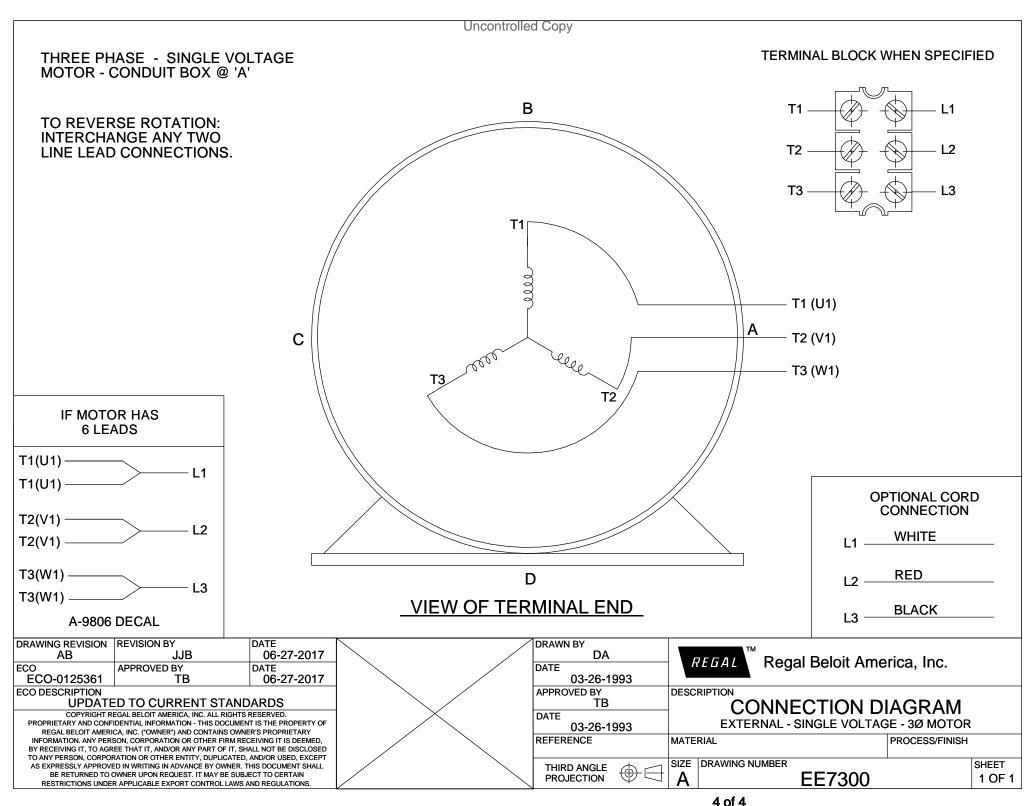

## **Technical Specifications**

| Electrical Type       | POLYPHASE  | Starting Method    | Across The Line |
|-----------------------|------------|--------------------|-----------------|
| Poles                 | 4          | Rotation           | Reversible      |
| Mounting              | Rigid Base | Drive End Bearing  | Ball            |
| Opp Drive End Bearing | Ball       | Frame Material     | Rolled Steel    |
| Shaft Type            | Keyed      | Overall Length     | 17.52 in        |
| Frame Length          | 11.15 in   | Shaft Diameter     | 1.375 in        |
| Shaft Extension       | 3.38 in    |                    |                 |
| Outline Drawing       | SS620684   | Connection Drawing | A-EE7300        |