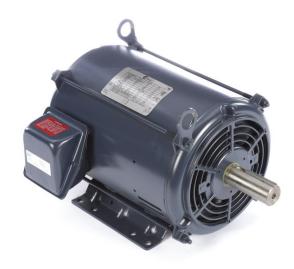

## PRODUCT INFORMATION PACKET

Model No: TO127A
Catalog No: TO127A
7.5 HP General Purpose Motor, 3 phase, 1800 RPM, 200 V, 213T Frame, ODP
General Purpose Motors

Regal and Century are trademarks of Regal Rexnord Corporation or one of its affiliated companies.

## Nameplate Specifications

| Output HP          | 7.5 Hp     | Output KW           | 5.6 kW     |  |
|--------------------|------------|---------------------|------------|--|
| Frequency          | 60 Hz      | Voltage             | 200 V      |  |
| Current            | 22.8 A     | Speed               | 1766 rpm   |  |
| Service Factor     | 1.15       | Phase               | 3          |  |
| Duty               | Continuous | Insulation Class    | F          |  |
| Frame              | 213T       | Enclosure           | Drip Proof |  |
| Thermal Protection | None       | Ambient Temperature | 40 °C      |  |
| UL                 | Recognized | CSA                 | Υ          |  |
| CE                 | Υ          | Number of Speeds    | 1          |  |
|                    |            |                     |            |  |

## **Technical Specifications**

| Electrical Type       | POLYPHASE  | Starting Method    | Across The Line |
|-----------------------|------------|--------------------|-----------------|
| Poles                 | 4          | Rotation           | Reversible      |
| Mounting              | Rigid Base | Drive End Bearing  | Ball            |
| Opp Drive End Bearing | Ball       | Frame Material     | Rolled Steel    |
| Shaft Type            | Keyed      | Overall Length     | 17.52 in        |
| Frame Length          | 11.15 in   | Shaft Diameter     | 1.375 in        |
| Shaft Extension       | 3.38 in    |                    |                 |
| Outline Drawing       | SS620684   | Connection Drawing | A-EE7300        |