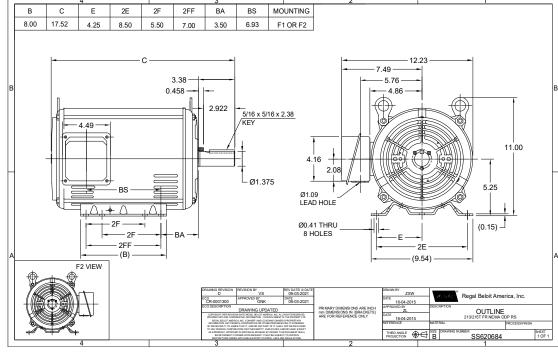

## **Technical Specifications**

| Electrical Type       | Three Phase | Starting Method   | Across The Line |
|-----------------------|-------------|-------------------|-----------------|
| Poles                 | 2           | Rotation          | Reversible      |
| Mounting              | Rigid Base  | Drive End Bearing | Ball            |
| Opp Drive End Bearing | Ball        | Frame Material    | Rolled Steel    |
| Shaft Type            | Т           | Overall Length    | 17.52 in        |
| Frame Length          | 11.15 in    | Shaft Diameter    | 1.375 in        |
| Shaft Extension       | 3.38 in     |                   |                 |
| Connection Drawing    | EE7308      | Outline Drawing   | SS620684        |