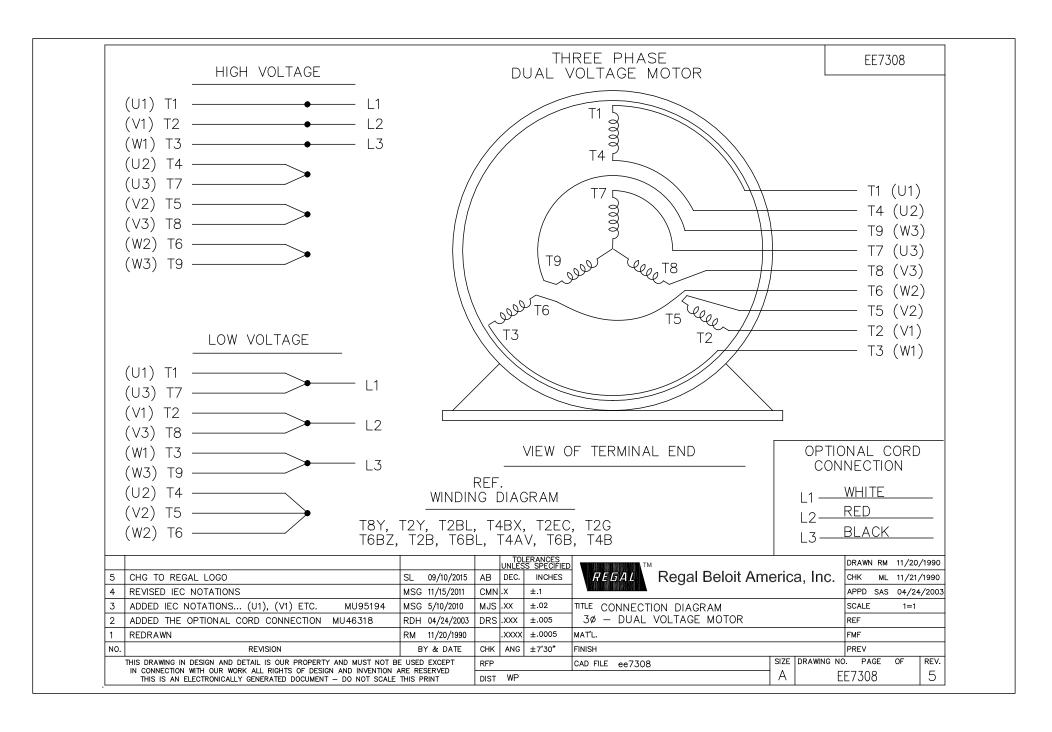

## **Technical Specifications**

| Electrical Type       | Three Phase | Starting Method   | Across The Line |
|-----------------------|-------------|-------------------|-----------------|
| Poles                 | 2           | Rotation          | Reversible      |
| Mounting              | Rigid Base  | Drive End Bearing | Ball            |
| Opp Drive End Bearing | Ball        | Frame Material    | Rolled Steel    |
| Shaft Type            | Т           | Overall Length    | 17.52 in        |
| Frame Length          | 11.15 in    | Shaft Diameter    | 1.375 in        |
| Shaft Extension       | 3.38 in     |                   |                 |
| Connection Drawing    | EE7308      | Outline Drawing   | SS620684        |